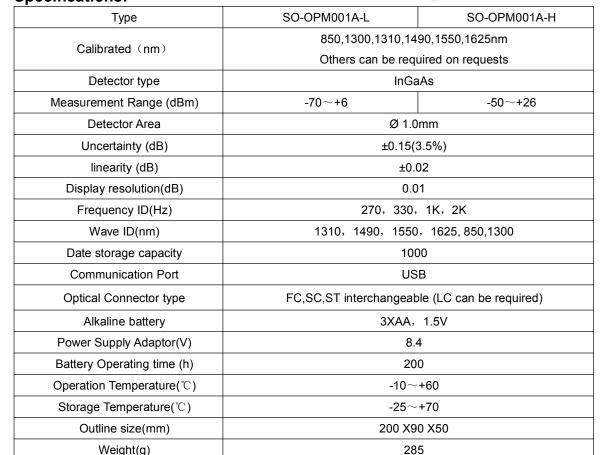

MM fibers. Compared with usual power meters, the SO-OPM001A has more great functions/features of automatic wavelength identification and switching, as well as intelligent backlight control. Also this type has features of good appearance, good touch feeling and considerate humanization design.

## Features:

- Wave ID—Automatic wavelength identification and switching (when used with SO-OLS002A handheld light source);
- Frequency ID/Tone detection---Automatic frequency identification;
- Data storage function, up to 1000 test records;
- USB communication port to download the saved testing records;
- Reference power level can be set up and stored;
- Auto-off function can be activated or deactivated;
- AA alkaline and AC adapter for power supply;
- Low battery indication.

## Specifications: