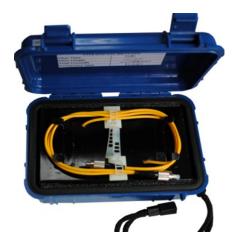

## **Description:**

This launch box is designed to aid in the testing of fiber optic cable when using an OTDR. The unit is used with 'OTDR to help minimize the effects of the OTDR's launch pulse on measurement uncertainty. This box is small and easy to carry.

## **Specifications:**

| Outline size(Length*Width*Height)( mm) | 190X130X75                           |
|----------------------------------------|--------------------------------------|
| Box Material                           | SR Polypropylene                     |
| Weight (kg)                            | About 0.6                            |
| Typical Loss(dB)                       | <0.65 tested @1310nm with 1000meters |
| Fiber Length(km)                       | 0.5~2Km on customer requests         |
| Operating Temperature(°C)              | -40 to +55                           |