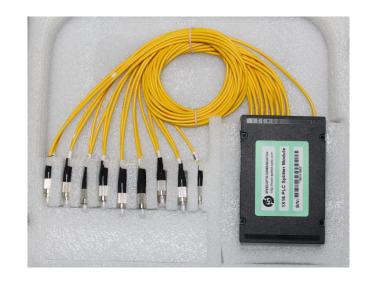

## 1x16 Single Mode Optic Fiber PLC Splitter

## **Description:**

For real-world applications, we provides a variety of cassette or box type splitter products that are connectorized and/or pluggable. They are available in the form of either module cassette, rack-mount or wall-mount box with fiber diameter up to 3 mm. These products and installation and are suitable for both indoor and outdoor applications.

## Applications:

1x16 PLC splitter **Uniform Power Splitting** Compact Design. Wide Operating Wavelength Wide Operating Temperature

## Features:

Low Insertion loss Low PDL High Return Loss **Uniform Power Splitting** Compact Design. Wide Operating Wavelength Wide Operating Temperature

Excellent Environmental & Mechanial Stability Qualified Under Telcordia GR-1221 and GR-1209