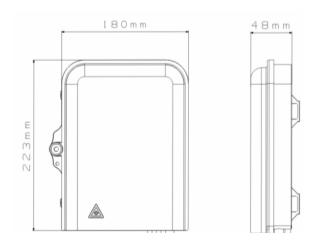

## **Dimensions**

223mmx 180mmx48mm

# **Installation Dimensions**

120mm x 80mm