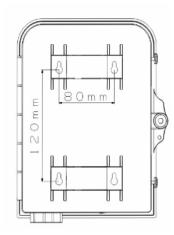

|
| APC Return Loss          | ≥ 60dB                                                                                                                                        |
| Insert and Pull out Life | ≥ 1000 times                                                                                                                                  |
| Insulation               | The grounding device is insulated with the Termination box, IR ≥1000m Ω/500V (direct current)                                                 |
| Withstand Voltage        | Between the grounding device and the box body, the withstand voltage is over 3000V/Min, no breakdown and flashover. U ≥3000V (direct current) |

## **Dimensions**

223mmx 180mmx48mm

# **Installation Dimensions**

120mm x 80mm