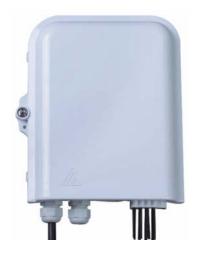

#### **TYPE 1:**

TYPE2:

### General Description

This box is used as a termination point for the feeder cable to connect with drop cable in FTTx communication network system. It intergtates fiber splicing, splitting, distribution, storage and cable connection in one unit. Meanwhile, it provides solid protection and management for the FTTx network building.

#### **Features**

- Total enclosed structure, he in nice share
- Protects and manages, cable effectively
- Secured with anti-theft locking mechanism
- ◆ Standard size, light weight
- High quality material
- Good properties of dust, and moisture proofing
- Clamping for feeder cable and drop cable, fiber splicing, fixation, storage, distribution, etc all in one
- ◆ Suitable for SC and LC duplex adaptor and pigtail
- Easy to operate
- → Wall and pole mountable (accessories optional)
- ◆ Suitable for both outdoor and indoor use