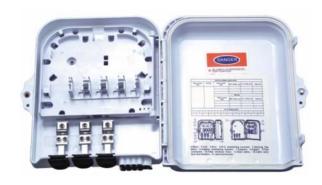

#### **TYPE 1:**

TYPE2:

### General Description

This box is used as a termination point for the feeder cable to connect with drop cable in FTTx communication network system. It intergtates fiber splicing, splitting, distribution, storage and cable connection in one unit. Meanwhile, it provides solid protection and management for the FTTx network building.

#### **Features**

- Total enclosed structure, he in nice share
- Protects and manages, cable effectively
- Secured with anti-theft locking mechanism
- ◆ Standard size, light weight
- High quality material
- Good properties of dust, and moisture proofing
- Clamping for feeder cable and drop cable, fiber splicing, fixation, storage, distribution, etc all in one
- ◆ Suitable for SC and LC duplex adaptor and pigtail
- Easy to operate
- → Wall and pole mountable (accessories optional)
- ◆ Suitable for both outdoor and indoor use