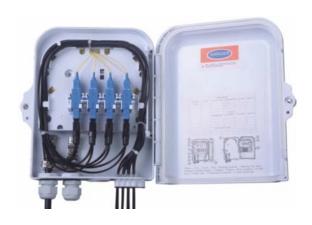

#### **TYPE 1:**

TYPE2:

### General Description

This box is used as a termination point for the feeder cable to connect with drop cable in FTTx communication network system. It intergtates fiber splicing, splitting, distribution, storage and cable connection in one unit. Meanwhile, it provides solid protection and management for the FTTx network building.

#### **Features**

- Total enclosed structure, he in nice share
- Protects and manages, cable effectively
- Secured with anti-theft locking mechanism
- ◆ Standard size, light weight
- High quality material
- Good properties of dust, and moisture proofing
- Clamping for feeder cable and drop cable, fiber splicing, fixation, storage, distribution, etc all in one
- ◆ Suitable for SC and LC duplex adaptor and pigtail
- Easy to operate
- → Wall and pole mountable (accessories optional)
- ◆ Suitable for both outdoor and indoor use