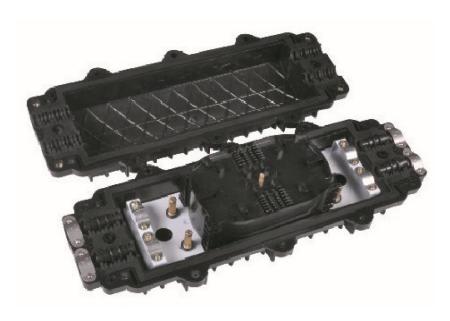

## **GPJ-09 Fiber Optic Splice Closure**

## **Description:**

Fiber Optic Splice Closures are made of high density reinforced PC material, can be used for aerial, underground, man-hole, duct and pole.

Speed Optic's closures can be divided into two series: horizontal type and dome type. As for dome type, according to the sealing ways, including shrinkable dome closure and mechanical dome closure.

## Picture:



## **Specifications:**

| Model  | Size (mm)<br>L x W x H | Cable Port(max) | Max diameter of cable (mm) | Capacity of closure                     |
|--------|------------------------|-----------------|----------------------------|-----------------------------------------|
| GPJ-09 | 456×200x110            | 4               | Ø16                        | Bunchy: 12-144cores<br>Ribbon: 216cores |