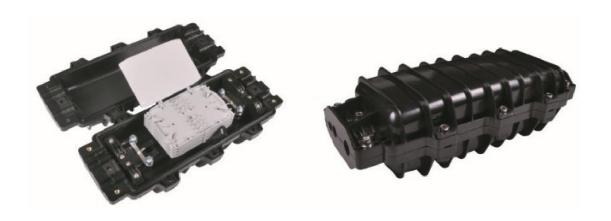

## **GPJ-09-02 Fiber Optic Splice Closure**

## **Description:**

Fiber Optic Splice Closures are made of high density reinforced PC material, can be used for aerial, underground, man-hole, duct and pole.

Speed Optic's closures can be divided into two series: horizontal type and dome type. As for dome type, according to the sealing ways, including shrinkable dome closure and mechanical dome closure.

## Picture:



## **Specifications:**

| Model  | Size (mm)<br>L x W x H | Cable Port(max) | Diameter of cable (mm) | Capacity of closure                    |
|--------|------------------------|-----------------|------------------------|----------------------------------------|
| GPJ-09 | 430×180x125            | 6               | Ø8~Ø20                 | Bunchy: 12-96cores<br>Ribbon: 216cores |