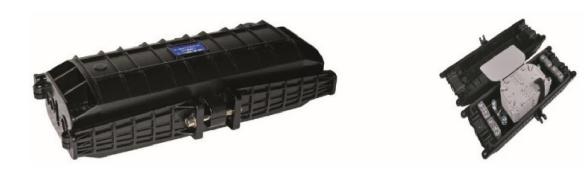

## **GPJ-A Fiber Optic Splice Closure**

## **Description:**

Fiber Optic Splice Closures are made of high density reinforced PC material, can be used for aerial, underground, man-hole, duct and pole.

Speed Optic's closures can be divided into two series: horizontal type and dome type. As for dome type, according to the sealing ways, including shrinkable dome closure and mechanical dome closure.

## Picture: