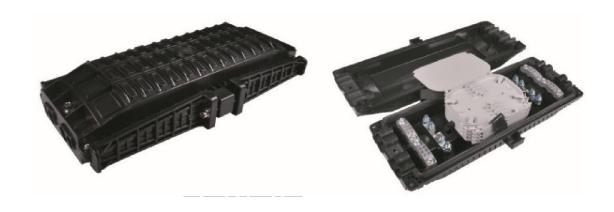

## **GPJ-B Fiber Optic Splice Closure**

## **Description:**

Fiber Optic Splice Closures are made of high density reinforced PC material, can be used for aerial, underground, man-hole, duct and pole.

Speed Optic's closures can be divided into two series: horizontal type and dome type. As for dome type, according to the sealing ways, including shrinkable dome closure and mechanical dome closure.

## Picture:



## **Specifications:**

| Model | Size (mm)<br>L x W x H | Cable Port(max) | Diameter of cable (mm) | Capacity of closure                   |
|-------|------------------------|-----------------|------------------------|---------------------------------------|
| GPJ-B | 450×216x110            | 8               | Ø8~Ø23                 | Bunchy: 6-96cores<br>Ribbon: 216cores |