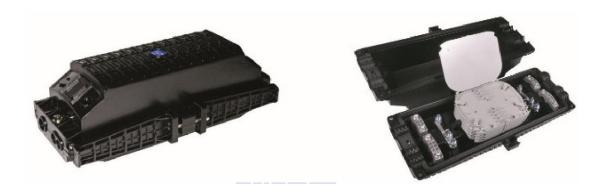

## **GPJ-J Fiber Optic Splice Closure**

## **Description:**

Fiber Optic Splice Closures are made of high density reinforced PC material, can be used for aerial, underground, man-hole, duct and pole.

Speed Optic's closures can be divided into two series: horizontal type and dome type. As for dome type, according to the sealing ways, including shrinkable dome closure and mechanical dome closure.

## **Picture:**



## **Specifications:**

| Model | Size (mm)<br>L x W x H | Cable Port(max) | Diameter of cable (mm) | Capacity of closure                   |
|-------|------------------------|-----------------|------------------------|---------------------------------------|
| GPJ-J | 450×216x160            | 6               | Ø8~Ø23                 | Bunchy: 6-96cores<br>Ribbon: 216cores |