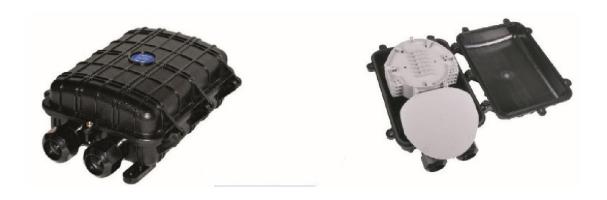

## **GPJ - M Fiber Optic Splice Closure**

## **Description:**

Fiber Optic Splice Closures are made of high density reinforced PC material, can be used for aerial, underground, man-hole, duct and pole.

Speed Optic's closures can be divided into two series: horizontal type and dome type. As for dome type, according to the sealing ways, including shrinkable dome closure and mechanical dome closure.

## Picture:



## **Specifications:**

| Model | Size (mm)<br>L x W x H | Cable Port(max) | Diameter of cable (mm) | Capacity of closure                    |
|-------|------------------------|-----------------|------------------------|----------------------------------------|
| GPJ-M | 280×200x90             | 2               | Ø8~Ø23                 | Bunchy: 12-96cores<br>Ribbon: 216cores |