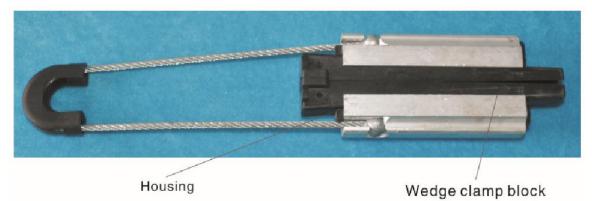

## **Product Picture:**

### **Product Description:**

Housing-aluminum ally, wedge clamp block-PA;

The applicable maximum installation span is 75 meters.