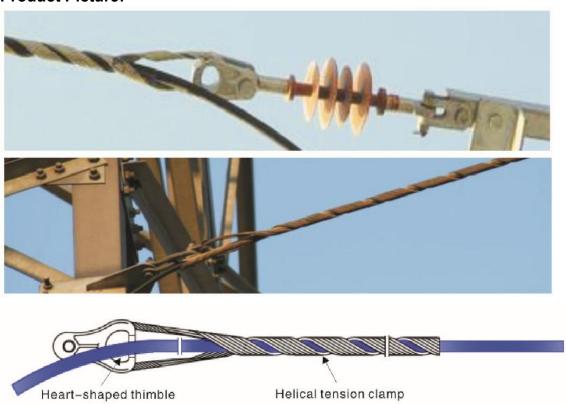

## **Product Picture:**

## Application:

The Tension set is used to connect towers and cable in erection of cable line. The specially designed helical armour rod may ensure proper grip strength and protect optical fiber of cable from squeezing damage, ensuring that the fiber signal transmission will not decay.